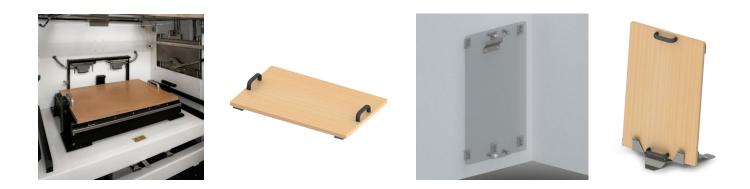

## Technical Specifications

| Part No.             | 1004008                                                                                                                                                                                                                                                                                         |
|----------------------|-------------------------------------------------------------------------------------------------------------------------------------------------------------------------------------------------------------------------------------------------------------------------------------------------|
| Name                 | Maintenance Board, P7*                                                                                                                                                                                                                                                                          |
| Manufacturer         | Hasenauer & Hesser GmbH                                                                                                                                                                                                                                                                         |
| Intended purpose     | Servicing and cleaning the upper interior area, specifically for regular cleaning of the optics on a plastic laser-sintering system EOSINT P 730 / 760                                                                                                                                          |
| Benefits             | Worker can sit on the board in a comfortable seated position to work in<br>the interior of the machine.<br>The mechanical systems of the lower interior area of the machine are<br>covered and therefore protected<br>Blocks on the bottom side hold the board in place                         |
| Accessories          | optional:<br>Wall bracket (part No. 1004009) - while the maintenance board is not in<br>use, it can be hung from the bracket for proper stowage.<br>Floor bracket (part No. 1004010) - while the maintenance board is not<br>in use, it can be placed into the floor bracket for proper stowage |
| Materials            | Board:Multiplex wooden panelHandles:Aluminum, plastic-coatedBlocks:PA12 (PA 2200)                                                                                                                                                                                                               |
| Weight               | approx. 10 kg                                                                                                                                                                                                                                                                                   |
| Load capacity        | up to 100 kg                                                                                                                                                                                                                                                                                    |
| Dimensions W x H x L | 800 mm x 105 mm x 500 mm                                                                                                                                                                                                                                                                        |