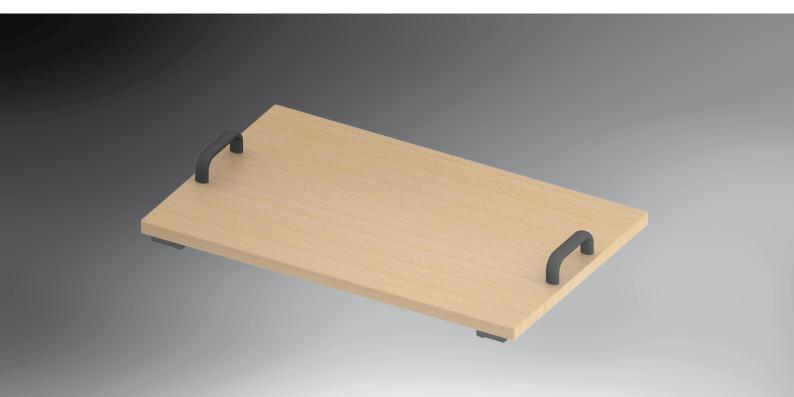

## Technical Specifications

| Part No.             | 1004008                                                                                                                                                                                                                                                                                         |
|----------------------|-------------------------------------------------------------------------------------------------------------------------------------------------------------------------------------------------------------------------------------------------------------------------------------------------|
| Name                 | Maintenance Board, P7*                                                                                                                                                                                                                                                                          |
| Manufacturer         | Hasenauer & Hesser GmbH                                                                                                                                                                                                                                                                         |
| Intended purpose     | Servicing and cleaning the upper interior area, specifically for regular cleaning of the optics on a plastic laser-sintering system EOSINT P 730 / 760                                                                                                                                          |
| Benefits             | Worker can sit on the board in a comfortable seated position to work in<br>the interior of the machine.<br>The mechanical systems of the lower interior area of the machine are<br>covered and therefore protected<br>Blocks on the bottom side hold the board in place                         |
| Accessories          | optional:<br>Wall bracket (part No. 1004009) - while the maintenance board is not in<br>use, it can be hung from the bracket for proper stowage.<br>Floor bracket (part No. 1004010) - while the maintenance board is not<br>in use, it can be placed into the floor bracket for proper stowage |
| Materials            | Board:Multiplex wooden panelHandles:Aluminum, plastic-coatedBlocks:PA12 (PA 2200)                                                                                                                                                                                                               |
| Weight               | approx. 10 kg                                                                                                                                                                                                                                                                                   |
| Load capacity        | up to 100 kg                                                                                                                                                                                                                                                                                    |
| Dimensions W x H x L | 800 mm x 105 mm x 500 mm                                                                                                                                                                                                                                                                        |